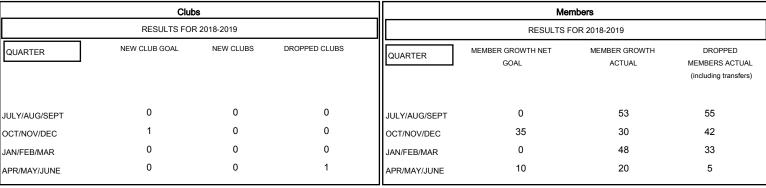

## GOALS AND ACTUAL MEMBERS CUMULATIVE

MEMBERSHIP DATA

| DROPPED CLUBS: 1 |     |
|------------------|-----|
| DROPPED MEMBERS  |     |
| DECEASED         | 18  |
| CLUB CANCELLED   | 0   |
| OTHER            | 117 |
| TOTAL            | 135 |