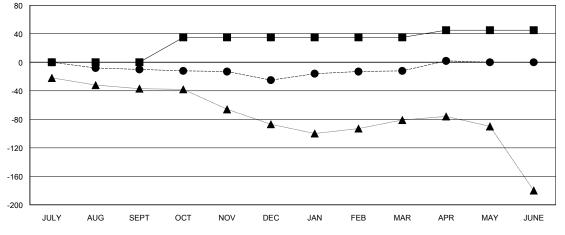

## GOALS AND ACTUAL MEMBERS CUMULATIVE

MEMBERSHIP DATA

| DROPPED CLUBS: 1 |     |
|------------------|-----|
| DROPPED MEMBERS  |     |
| DECEASED         | 18  |
| CLUB CANCELLED   | 0   |
| OTHER            | 117 |
| TOTAL            | 135 |